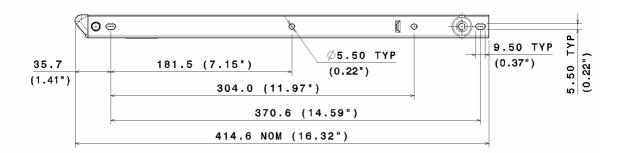

# ASSEMBLY SHEET - STORMB10 Top Hung Hinge

| Hinge<br>Code | Max. Vent<br>Weight<br>Ib - (Kg) | Min. Vent<br>Height<br>in - (mm) | Max. Vent<br>Height<br>in - (mm) | Max. Vent<br>Width<br>in - (mm)                 | Hardware<br>Cavity<br>in - (mm) |
|---------------|----------------------------------|----------------------------------|----------------------------------|-------------------------------------------------|---------------------------------|
| STORMB10      | 81<br>(37)                       | 10.5<br>(267)                    | 25<br>(635)                      | See profile<br>manufacturers<br>recommendations | 0.629-0.708<br>(16-18)          |

### Not to Scale, All dimensions in inches (mm)

It is the responsibility of the user to ensure that this document is at the latest issue.

Due to our policy of continual product improvement we reserve the right to alter specifications without notice.

It is the responsibility of the window manufacturer to ensure that the finished window meets the required performance and safety specification.