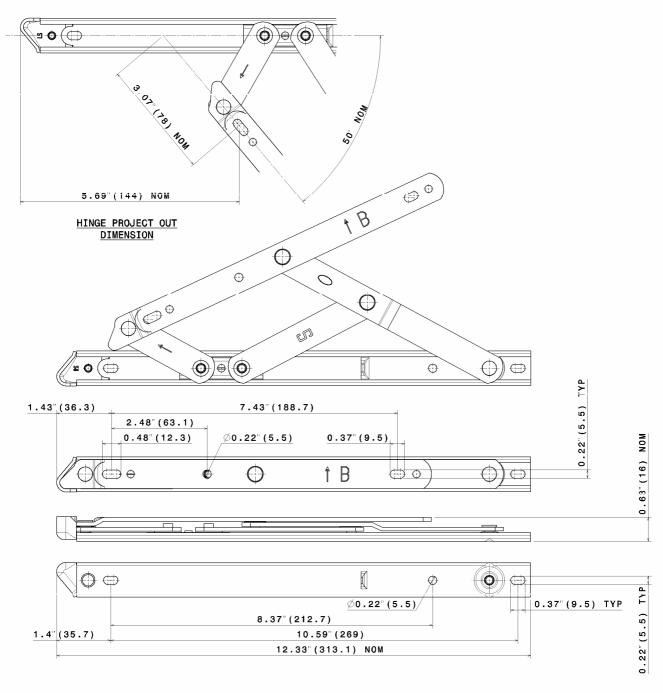

# ASSEMBLY SHEET - STORMB12 Top Hung Hinge

| Hinge<br>Code | Max. Vent<br>Weight<br>Ib - (Kg) | Min. Vent<br>Height<br>in - (mm) | Max. Vent<br>Height<br>in - (mm) | Max. Vent<br>Width<br>in - (mm)                 | Hardware<br>Cavity<br>in - (mm) |
|---------------|----------------------------------|----------------------------------|----------------------------------|-------------------------------------------------|---------------------------------|
| STORMB12      | 99<br>(45)                       | 25<br>(635)                      | 31<br>(787)                      | See profile<br>manufacturers<br>recommendations | 0.629-0.708<br>(16-18)          |

## Not to Scale, All dimensions in inches (mm)

It is the responsibility of the user to ensure that this document is at the latest issue.

Due to our policy of continual product improvement we reserve the right to alter specifications without notice.

It is the responsibility of the window manufacturer to ensure that the finished window meets the required performance and safety specification.