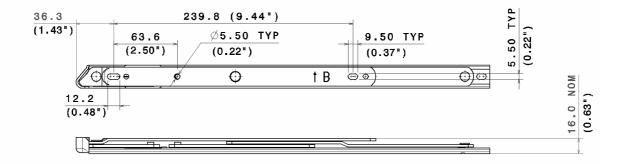

## ASSEMBLY SHEET - STORMBS10 Side Hung Hinge

| Hinge Code | Max. Vent      | Min. Vent   | Max. Vent   | Max. Vent                                       | Hardware               |
|------------|----------------|-------------|-------------|-------------------------------------------------|------------------------|
|            | Weight         | Width       | Width       | Height                                          | Cavity                 |
|            | Ib - (Kg)      | in - (mm)   | in - (mm)   | in - (mm)                                       | in - (mm)              |
| STORMBS10  | 83.6<br>(38.0) | 11<br>(280) | 26<br>(665) | See profile<br>manufacturers<br>recommendations | 0.629-0.708<br>(16-18) |

#### Not to Scale, All dimensions in inches (mm)

It is the responsibility of the user to ensure that this document is at the latest issue.

Due to our policy of continual product improvement we reserve the right to alter specifications without notice.

It is the responsibility of the window manufacturer to ensure that the finished window meets the required performance and safety specification.