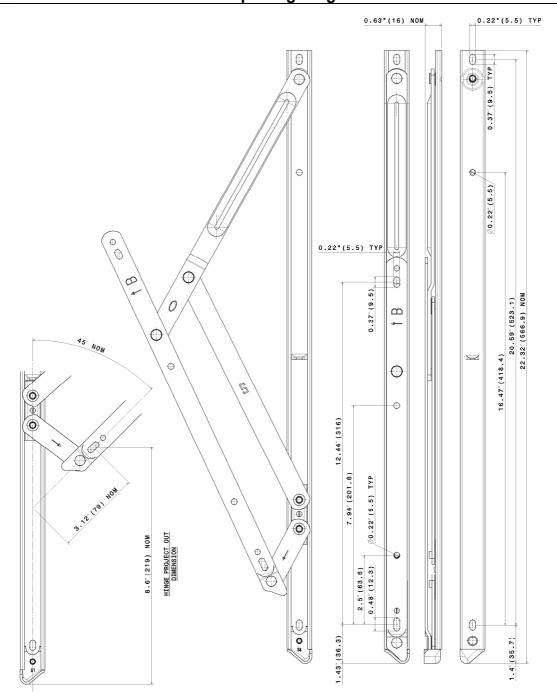

# ASSEMBLY SHEET - STORMB22 Top Hung Hinge

| Hinge<br>Code | Max. Vent<br>Weight<br>Ib - (Kg) | Min. Vent<br>Height<br>in - (mm) | Max. Vent<br>Height<br>in - (mm) | Max. Vent<br>Width<br>in - (mm)                 | Hardware<br>Cavity<br>in - (mm) |
|---------------|----------------------------------|----------------------------------|----------------------------------|-------------------------------------------------|---------------------------------|
| STORMB22      | 165<br>(75)                      | 42.9<br>(1090)                   | 59<br>(1500)                     | See profile<br>manufacturers<br>recommendations | 0.629-0.708<br>(16-18)          |

### Not to Scale, All dimensions in inches (mm)

It is the responsibility of the user to ensure that this document is at the latest issue.

Due to our policy of continual product improvement we reserve the right to alter specifications without notice.

It is the responsibility of the window manufacturer to ensure that the finished window meets the required performance and safety specification.

ISSUE: September, 2007