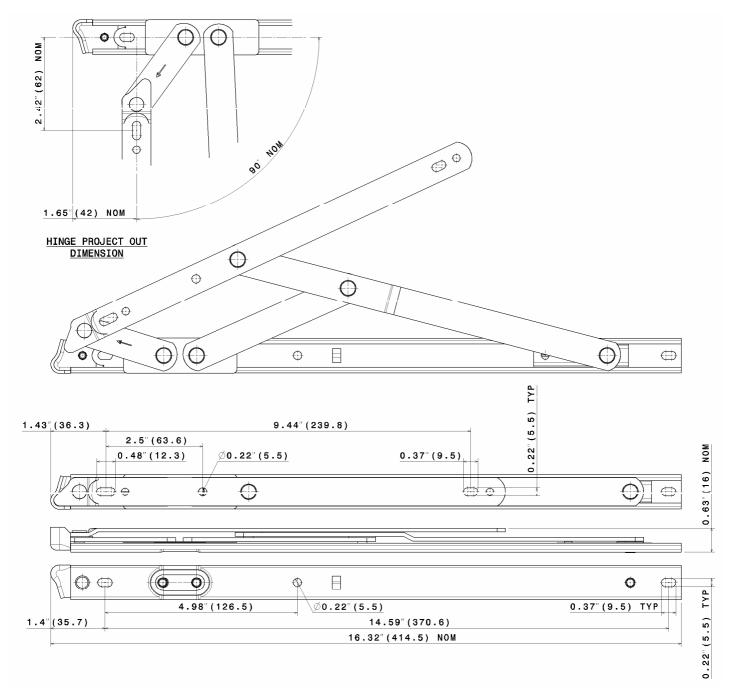

# ASSEMBLY SHEET - STORMB10 Top Hung Hinge

| Hinge<br>Code | Max. Vent<br>Weight<br>Ib - (Kg) | Min. Vent<br>Height<br>in - (mm) | Max. Vent<br>Height<br>in - (mm) | Max. Vent<br>Width<br>in - (mm)                 | Hardware<br>Cavity<br>in - (mm) |
|---------------|----------------------------------|----------------------------------|----------------------------------|-------------------------------------------------|---------------------------------|
| STORMB10      | 81<br>(37)                       | 10.5<br>(267)                    | 25<br>(635)                      | See profile<br>manufacturers<br>recommendations | 0.629-0.708<br>(16-18)          |

### Not to Scale, All dimensions in inches (mm)

It is the responsibility of the user to ensure that this document is at the latest issue.

Due to our policy of continual product improvement we reserve the right to alter specifications without notice.

It is the responsibility of the window manufacturer to ensure that the finished window meets the required performance and safety specification.