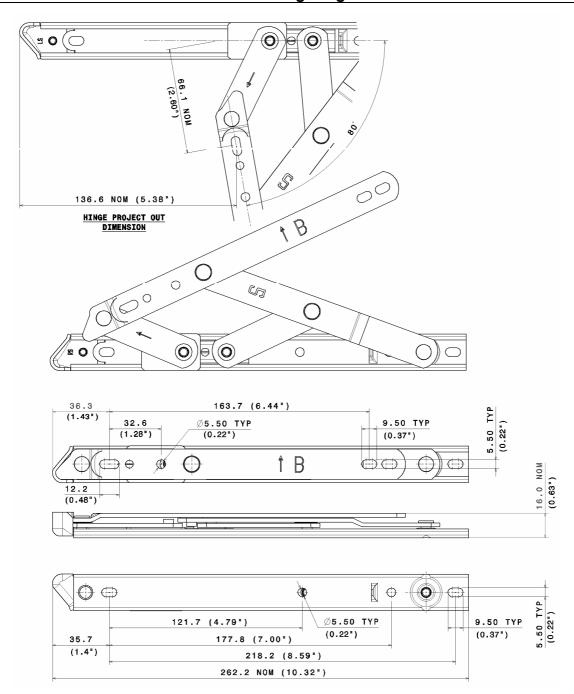

# ASSEMBLY SHEET - STORMB22 Top Hung Hinge

| Hinge<br>Code | Max. Vent<br>Weight<br>Ib - (Kg) | Min. Vent<br>Height<br>in - (mm) | Max. Vent<br>Height<br>in - (mm) | Max. Vent<br>Width<br>in - (mm)                 | Hardware<br>Cavity<br>in - (mm) |
|---------------|----------------------------------|----------------------------------|----------------------------------|-------------------------------------------------|---------------------------------|
| STORMB22      | 165<br>(75)                      | 42.9<br>(1090)                   | 59<br>(1500)                     | See profile<br>manufacturers<br>recommendations | 0.629-0.708<br>(16-18)          |

### Not to Scale, All dimensions in inches (mm)

It is the responsibility of the user to ensure that this document is at the latest issue.

Due to our policy of continual product improvement we reserve the right to alter specifications without notice.

It is the responsibility of the window manufacturer to ensure that the finished window meets the required performance and safety specification.

ISSUE: September, 2007