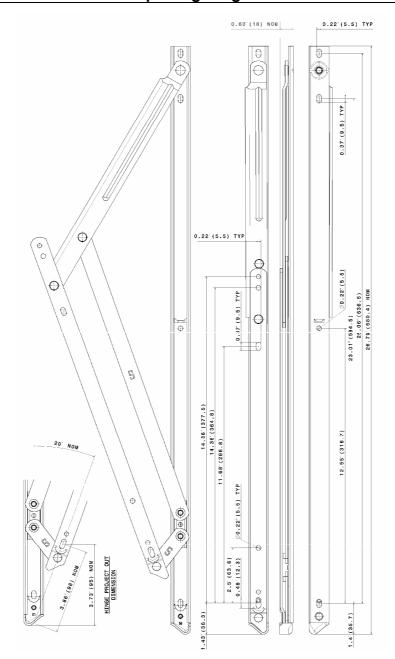

# ASSEMBLY SHEET - STORMB10 Top Hung Hinge

| Hinge<br>Code | Max. Vent<br>Weight<br>Ib - (Kg) | Min. Vent<br>Height<br>in - (mm) | Max. Vent<br>Height<br>in - (mm) | Max. Vent<br>Width<br>in - (mm)                 | Hardware<br>Cavity<br>in - (mm) |
|---------------|----------------------------------|----------------------------------|----------------------------------|-------------------------------------------------|---------------------------------|
| STORMB10      | 81<br>(37)                       | 10.5<br>(267)                    | 25<br>(635)                      | See profile<br>manufacturers<br>recommendations | 0.629-0.708<br>(16-18)          |

### Not to Scale, All dimensions in inches (mm)

It is the responsibility of the user to ensure that this document is at the latest issue.

Due to our policy of continual product improvement we reserve the right to alter specifications without notice.

It is the responsibility of the window manufacturer to ensure that the finished window meets the required performance and safety specification.