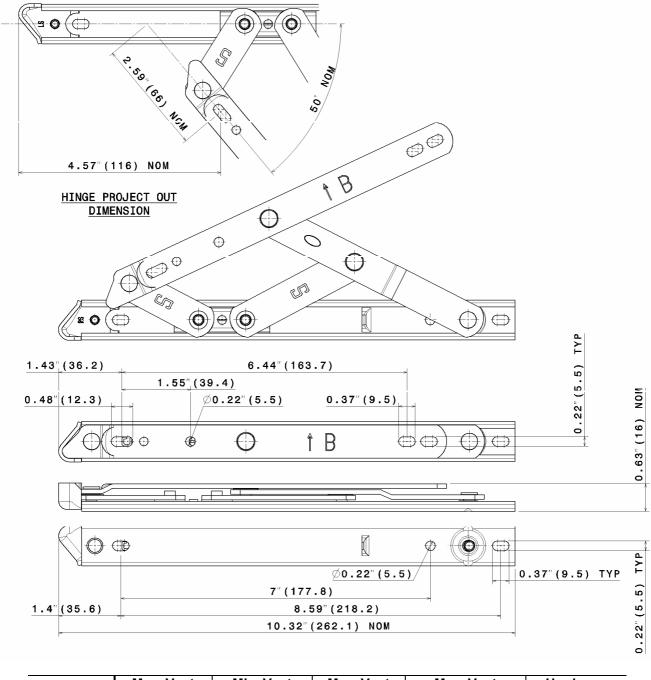

# ASSEMBLY SHEET - STORMB10 Top Hung Hinge

| Hinge<br>Code | Max. Vent<br>Weight<br>Ib - (Kg) | Min. Vent<br>Height<br>in - (mm) | Max. Vent<br>Height<br>in - (mm) | Max. Vent<br>Width<br>in - (mm)                 | Hardware<br>Cavity<br>in - (mm) |
|---------------|----------------------------------|----------------------------------|----------------------------------|-------------------------------------------------|---------------------------------|
| STORMB10      | 81<br>(37)                       | 10.5<br>(267)                    | 25<br>(635)                      | See profile<br>manufacturers<br>recommendations | 0.629-0.708<br>(16-18)          |

### Not to Scale, All dimensions in inches (mm)

It is the responsibility of the user to ensure that this document is at the latest issue.

Due to our policy of continual product improvement we reserve the right to alter specifications without notice.

It is the responsibility of the window manufacturer to ensure that the finished window meets the required performance and safety specification.