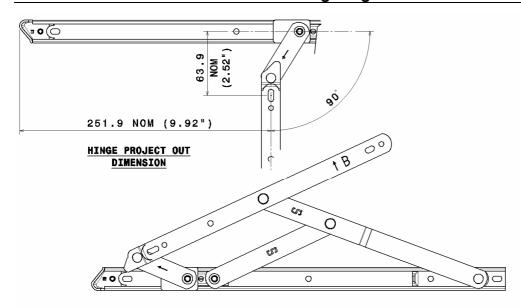

# ASSEMBLY SHEET - STORMB26 Top Hung Hinge

| Hinge<br>Code | Max. Vent<br>Weight<br>Ib - (Kg) | Min. Vent<br>Height<br>in - (mm) | Max. Vent<br>Height<br>in - (mm) | Max. Vent<br>Width<br>in - (mm)                 | Hardware<br>Cavity<br>in - (mm) |
|---------------|----------------------------------|----------------------------------|----------------------------------|-------------------------------------------------|---------------------------------|
| STORMB26      | 264<br>(120)                     | 50<br>(1270)                     | 87.0<br>(2200)                   | See profile<br>manufacturers<br>recommendations | 0.629-0.708<br>(16-18)          |

### Not to Scale, All dimensions in inches (mm)

It is the responsibility of the user to ensure that this document is at the latest issue.

Due to our policy of continual product improvement we reserve the right to alter specifications without notice.

It is the responsibility of the window manufacturer to ensure that the finished window meets the required performance and safety specification.

ISSUE: September, 2007