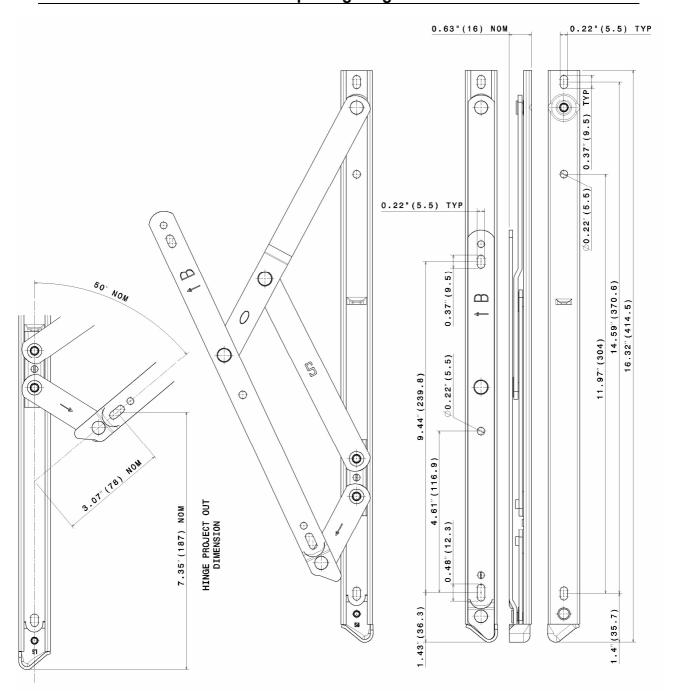

# ASSEMBLY SHEET - STORMB16 Top Hung Hinge

| Hinge<br>Code | Max. Vent<br>Weight<br>Ib - (Kg) | Min. Vent<br>Height<br>in - (mm) | Max. Vent<br>Height<br>in - (mm) | Max. Vent<br>Width<br>in - (mm)                 | Hardware<br>Cavity<br>in - (mm) |
|---------------|----------------------------------|----------------------------------|----------------------------------|-------------------------------------------------|---------------------------------|
| STORMB16      | 121<br>(55)                      | 30.9<br>(787)                    | 42.9<br>(1090)                   | See profile<br>manufacturers<br>recommendations | 0.629-0.708<br>(16-18)          |

## Not to Scale, All dimensions in inches (mm)

It is the responsibility of the user to ensure that this document is at the latest issue.

Due to our policy of continual product improvement we reserve the right to alter specifications without notice.

It is the responsibility of the window manufacturer to ensure that the finished window meets the required performance and safety specification.

ISSUE: September, 2007