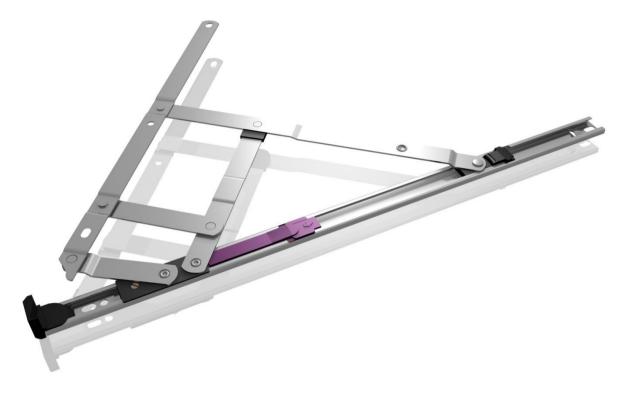

## **SP312/316EZ -EXTREME**

- Initial opening similar to Standard Side Hung Friction Stay
- Full opening to 90° Providing clear egress in excess of 500mm on a 600mm wide vent
- Easy to operate thumb catches allow the vent to slide to the Easy clean position giving between 100 and 250mm clear opening
- To reset simply close the window and then re-open to go back to the egress position and close
- When fitting the SP312 /316 please observe. BS8213 Part 1: 1991 Code of practice for safety in use and during cleaning of windows.