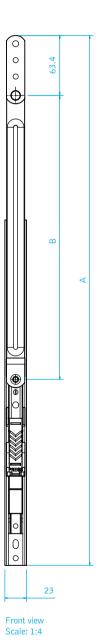

**V** RELEASE MECHANISM Release lever is reset when window is fully closed ▼ WINDOW STOP Crack stop in track prevents further opening of window

Austenitic (was 304) stainless steel to BS EN 10088/2 Grade 1.4301 for enhanced corrosion resistance.

#### STAY OPEN RESTRICTOR

| Part Number | Description                       | Dim 'A'<br>(in/mm) | Dim 'B'<br>(in/mm) | Dim 'C'<br>(in/mm) | Box Qty<br>(pairs) |
|-------------|-----------------------------------|--------------------|--------------------|--------------------|--------------------|
| SOR150      | 150 Stay Open Restrictor Assembly | 16/410             | 6/150              | 12/313             | 25                 |
| SOR300      | 300 Stay Open Restrictor Assembly | 22/560             | 12/300             | 14/365             | 20                 |
| S0R400      | 400 Stay Open Restrictor Assembly | 26/660             | 16/400             | 18/455             | 10                 |