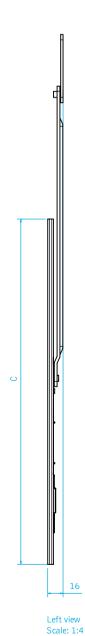

#### STAY OPEN RESTRICTOR

| Part Number | Description                       | Dim 'A'<br>(in/mm) | Dim 'B'<br>(in/mm) | Dim 'C'<br>(in/mm) | Box Qty<br>(pairs) |
|-------------|-----------------------------------|--------------------|--------------------|--------------------|--------------------|
| SOR150      | 150 Stay Open Restrictor Assembly | 16/410             | 6/150              | 12/313             | 25                 |
| SOR300      | 300 Stay Open Restrictor Assembly | 22/560             | 12/300             | 14/365             | 20                 |
| S0R400      | 400 Stay Open Restrictor Assembly | 26/660             | 16/400             | 18/455             | 10                 |