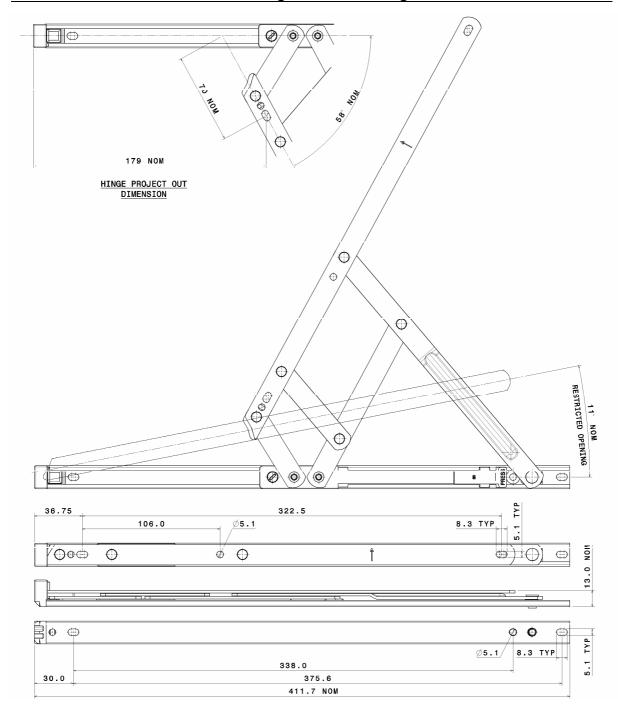

# ASSEMBLY SHEET - EDTR16 Top Hung Restricted Hinge

| Hinge  | Max. Vent   | Min. Vent   | Max. Vent   | Max. Vent                                       | Hardware    |
|--------|-------------|-------------|-------------|-------------------------------------------------|-------------|
| Code   | Weight (Kg) | Height (mm) | Height (mm) | Width (mm)                                      | Cavity (mm) |
| EDTR16 | 21          | 500         | 780         | See profile<br>manufacturers<br>recommendations | 13 - 14     |

### Not to Scale, All dimensions in mm

It is the responsibility of the user to ensure that this document is at the latest issue.

Due to our policy of continual product improvement we reserve the right to alter specifications without notice.

It is the responsibility of the window manufacturer to ensure that the finished window meets the required performance and safety specification.

ISSUE: March, 2006