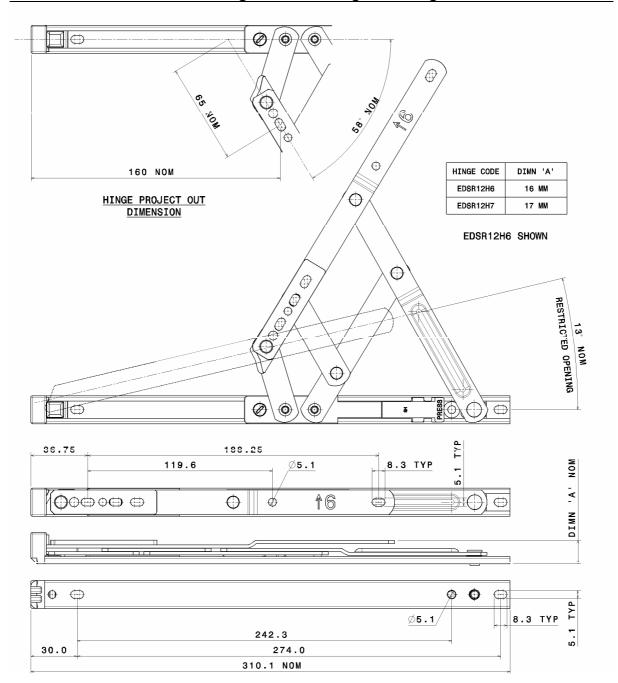

# ASSEMBLY SHEET - EDTR12H6/H7 Top Hung Restricted Highline Hinges

| Hinge<br>Code | Max. Vent<br>Weight (Kg) | Min. Vent<br>Height (mm) | Max. Vent<br>Height<br>(mm) | Max. Vent<br>Width (mm)                         | Hardware<br>Cavity (mm) |
|---------------|--------------------------|--------------------------|-----------------------------|-------------------------------------------------|-------------------------|
| EDTR12H6/H7   | 20                       | 350                      | 550                         | See profile<br>manufacturers<br>recommendations | "A" +1/-0               |

#### Not to Scale, All dimensions in mm

It is the responsibility of the user to ensure that this document is at the latest issue.

Due to our policy of continual product improvement we reserve the right to alter specifications without notice.

It is the responsibility of the window manufacturer to ensure that the finished window meets the required performance and safety specification.

ISSUE: March, 2006