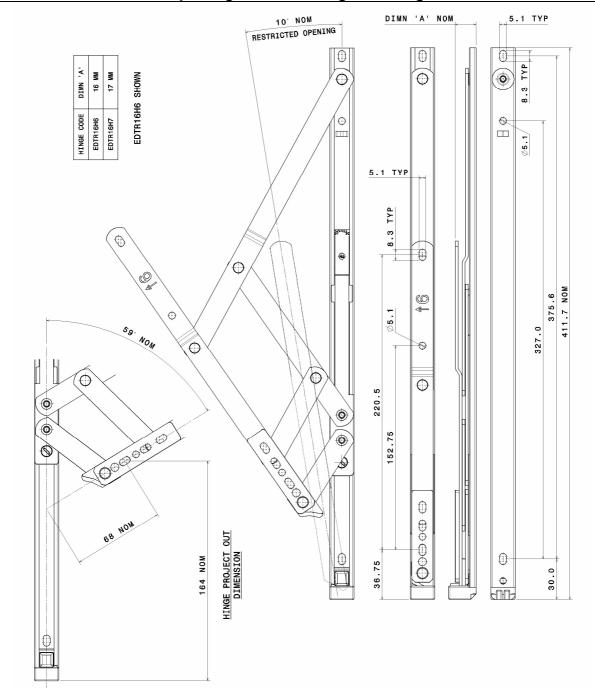

# ASSEMBLY SHEET - EDTR16H6/H7 Top Hung Restricted Highline Hinges

| Hinge<br>Code | Max. Vent<br>Weight (Kg) | Min. Vent<br>Height (mm) | Max. Vent<br>Height<br>(mm) | Max. Vent<br>Width (mm)                         | Hardware<br>Cavity (mm) |
|---------------|--------------------------|--------------------------|-----------------------------|-------------------------------------------------|-------------------------|
| EDTR16H6/H7   | 21                       | 500                      | 780                         | See profile<br>manufacturers<br>recommendations | "A" +1/-0               |

#### Not to Scale, All dimensions in mm

It is the responsibility of the user to ensure that this document is at the latest issue.

Due to our policy of continual product improvement we reserve the right to alter specifications without notice.

It is the responsibility of the window manufacturer to ensure that the finished window meets the required performance and safety specification.

ISSUE: March, 2006