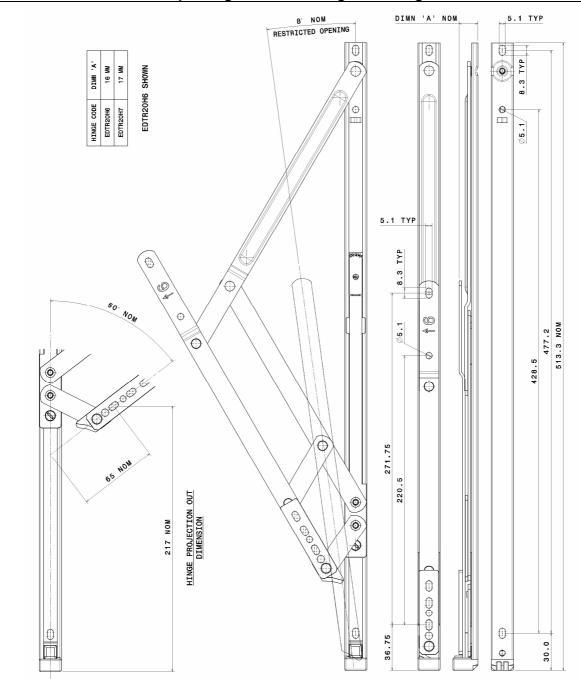

### ASSEMBLY SHEET - EDTR20 Top Hung Restricted Hinge

| Hinge  | Max. Vent   | Min. Vent   | Max. Vent   | Max. Vent                                       | Hardware    |
|--------|-------------|-------------|-------------|-------------------------------------------------|-------------|
| Code   | Weight (Kg) | Height (mm) | Height (mm) | Width (mm)                                      | Cavity (mm) |
| EDTR20 | 26          | 700         | 1100        | See profile<br>manufacturers<br>recommendations | 13 - 14     |

#### Not to Scale, All dimensions in mm

It is the responsibility of the user to ensure that this document is at the latest issue.

Due to our policy of continual product improvement we reserve the right to alter specifications without notice.

It is the responsibility of the window manufacturer to ensure that the finished window meets the required performance and safety specification.

ISSUE: March, 2006