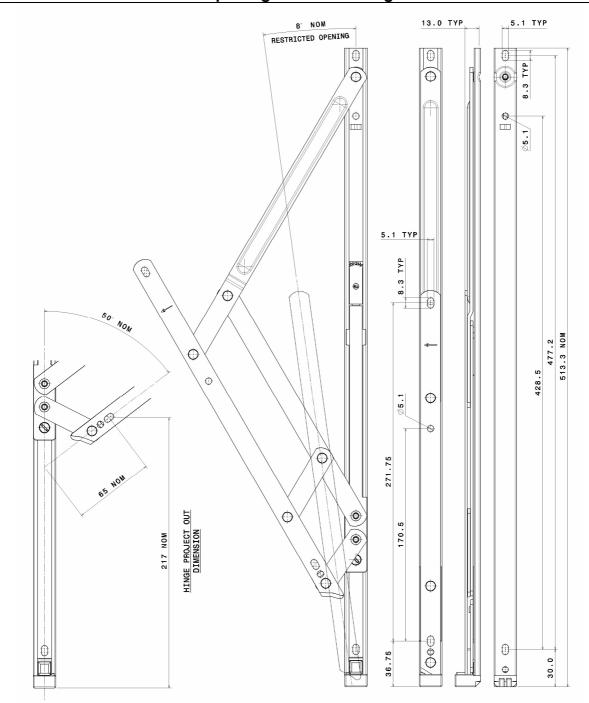

### ASSEMBLY SHEET - EDTR20 Top Hung Restricted Hinge

| Hinge  | Max. Vent   | Min. Vent   | Max. Vent   | Max. Vent                                       | Hardware    |
|--------|-------------|-------------|-------------|-------------------------------------------------|-------------|
| Code   | Weight (Kg) | Height (mm) | Height (mm) | Width (mm)                                      | Cavity (mm) |
| EDTR20 | 26          | 700         | 1100        | See profile<br>manufacturers<br>recommendations | 13 - 14     |

#### Not to Scale, All dimensions in mm

It is the responsibility of the user to ensure that this document is at the latest issue.

Due to our policy of continual product improvement we reserve the right to alter specifications without notice.

It is the responsibility of the window manufacturer to ensure that the finished window meets the required performance and safety specification.

ISSUE: March, 2006