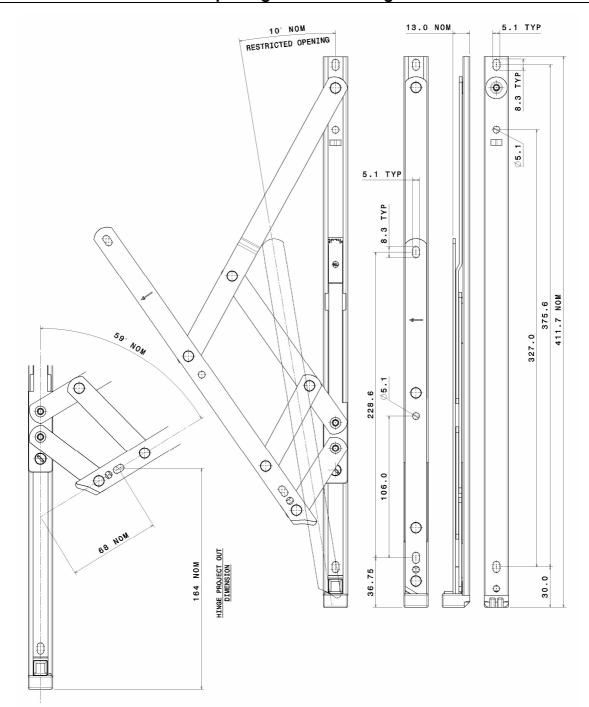

# ASSEMBLY SHEET - EDTR16 Top Hung Restricted Hinge

| Hinge  | Max. Vent   | Min. Vent   | Max. Vent   | Max. Vent                                       | Hardware    |
|--------|-------------|-------------|-------------|-------------------------------------------------|-------------|
| Code   | Weight (Kg) | Height (mm) | Height (mm) | Width (mm)                                      | Cavity (mm) |
| EDTR16 | 21          | 500         | 780         | See profile<br>manufacturers<br>recommendations | 13 - 14     |

### Not to Scale, All dimensions in mm

It is the responsibility of the user to ensure that this document is at the latest issue.

Due to our policy of continual product improvement we reserve the right to alter specifications without notice.

It is the responsibility of the window manufacturer to ensure that the finished window meets the required performance and safety specification.

ISSUE: March, 2006