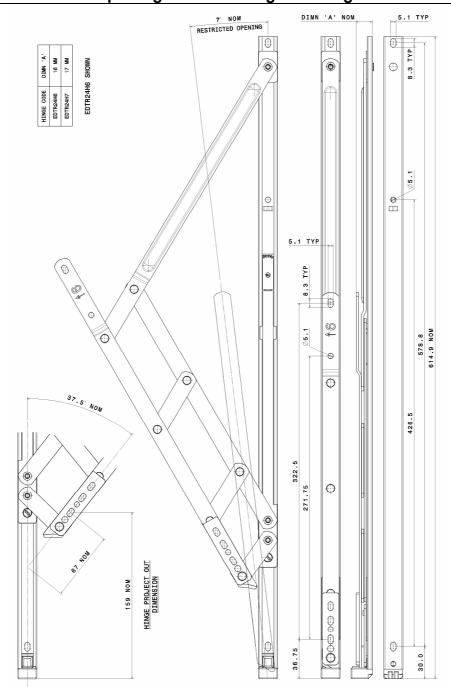

# ASSEMBLY SHEET - EDTR24 Top Hung Restricted Hinge

| Hinge  | Max. Vent   | Min. Vent   | Max. Vent   | Max. Vent                                       | Hardware    |
|--------|-------------|-------------|-------------|-------------------------------------------------|-------------|
| Code   | Weight (Kg) | Height (mm) | Height (mm) | Width (mm)                                      | Cavity (mm) |
| EDTR24 | 40          | 850         | 1300        | See profile<br>manufacturers<br>recommendations | 13 - 14     |

### Not to Scale, All dimensions in mm

It is the responsibility of the user to ensure that this document is at the latest issue.

Due to our policy of continual product improvement we reserve the right to alter specifications without notice.

It is the responsibility of the window manufacturer to ensure that the finished window meets the required performance and safety specification.

ISSUE: March, 2006