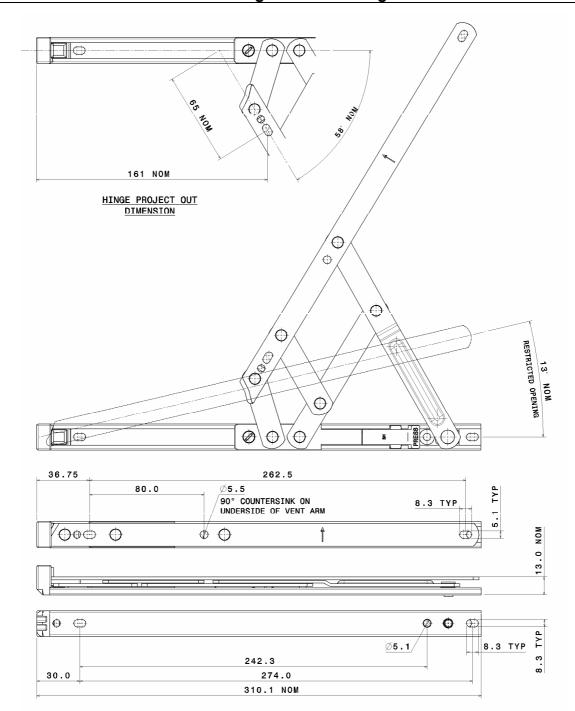

# ASSEMBLY SHEET - EDTR12 Top Hung Restricted Hinge

| Hinge  | Max. Vent   | Min. Vent   | Max. Vent   | Max. Vent                                       | Hardware    |
|--------|-------------|-------------|-------------|-------------------------------------------------|-------------|
| Code   | Weight (Kg) | Height (mm) | Height (mm) | Width (mm)                                      | Cavity (mm) |
| EDTR12 | 20          | 350         | 550         | See profile<br>manufacturers<br>recommendations | 13 - 14     |

#### Not to Scale, All dimensions in mm

It is the responsibility of the user to ensure that this document is at the latest issue.

Due to our policy of continual product improvement we reserve the right to alter specifications without notice.

It is the responsibility of the window manufacturer to ensure that the finished window meets the required performance and safety specification.

ISSUE: March, 2006