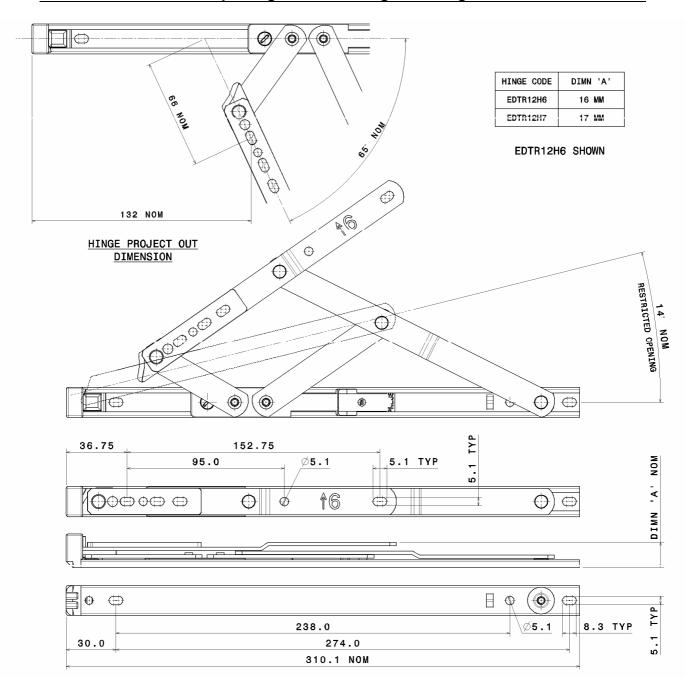

# ASSEMBLY SHEET - EDTR12H6/H7 Top Hung Restricted Highline Hinges

| Hinge<br>Code | Max. Vent<br>Weight (Kg) | Min. Vent<br>Height (mm) | Max. Vent<br>Height<br>(mm) | Max. Vent<br>Width (mm)                         | Hardware<br>Cavity (mm) |
|---------------|--------------------------|--------------------------|-----------------------------|-------------------------------------------------|-------------------------|
| EDTR12H6/H7   | 20                       | 350                      | 550                         | See profile<br>manufacturers<br>recommendations | "A" +1/-0               |

#### Not to Scale, All dimensions in mm

It is the responsibility of the user to ensure that this document is at the latest issue.

Due to our policy of continual product improvement we reserve the right to alter specifications without notice.

It is the responsibility of the window manufacturer to ensure that the finished window meets the required performance and safety specification.

ISSUE: March, 2006