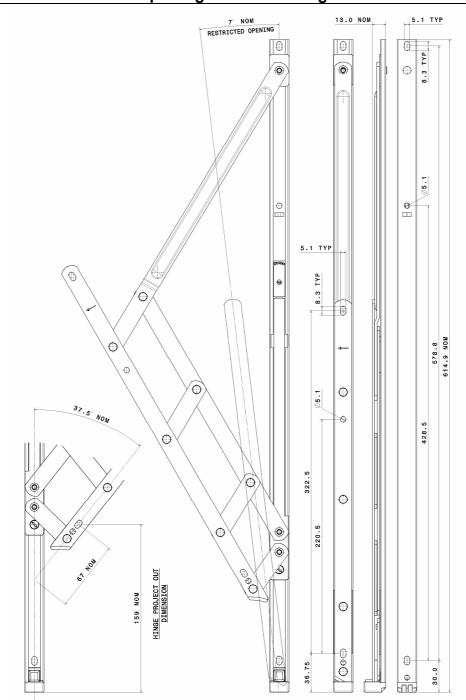

# ASSEMBLY SHEET - EDTR24 Top Hung Restricted Hinge

| Hinge  | Max. Vent   | Min. Vent   | Max. Vent   | Max. Vent                                       | Hardware    |
|--------|-------------|-------------|-------------|-------------------------------------------------|-------------|
| Code   | Weight (Kg) | Height (mm) | Height (mm) | Width (mm)                                      | Cavity (mm) |
| EDTR24 | 40          | 850         | 1300        | See profile<br>manufacturers<br>recommendations | 13 - 14     |

### Not to Scale, All dimensions in mm

It is the responsibility of the user to ensure that this document is at the latest issue.

Due to our policy of continual product improvement we reserve the right to alter specifications without notice.

It is the responsibility of the window manufacturer to ensure that the finished window meets the required performance and safety specification.

ISSUE: March, 2006