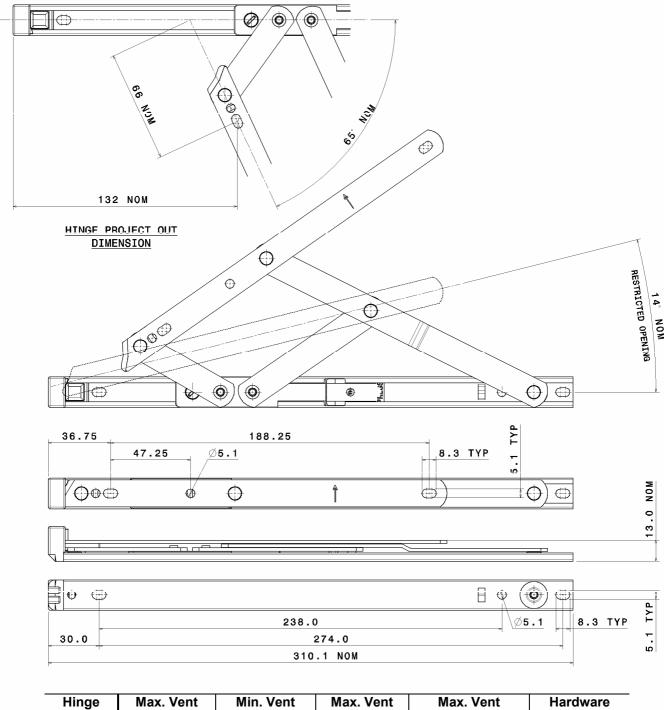

# ASSEMBLY SHEET - EDTR12 Top Hung Restricted Hinge

| Hinge  | Max. Vent   | Min. Vent   | Max. Vent   | Max. Vent                                       | Hardware    |
|--------|-------------|-------------|-------------|-------------------------------------------------|-------------|
| Code   | Weight (Kg) | Height (mm) | Height (mm) | Width (mm)                                      | Cavity (mm) |
| EDTR12 | 20          | 350         | 550         | See profile<br>manufacturers<br>recommendations | 13 - 14     |

#### Not to Scale, All dimensions in mm

It is the responsibility of the user to ensure that this document is at the latest issue.

Due to our policy of continual product improvement we reserve the right to alter specifications without notice.

It is the responsibility of the window manufacturer to ensure that the finished window meets the required performance and safety specification.

ISSUE: March, 2006