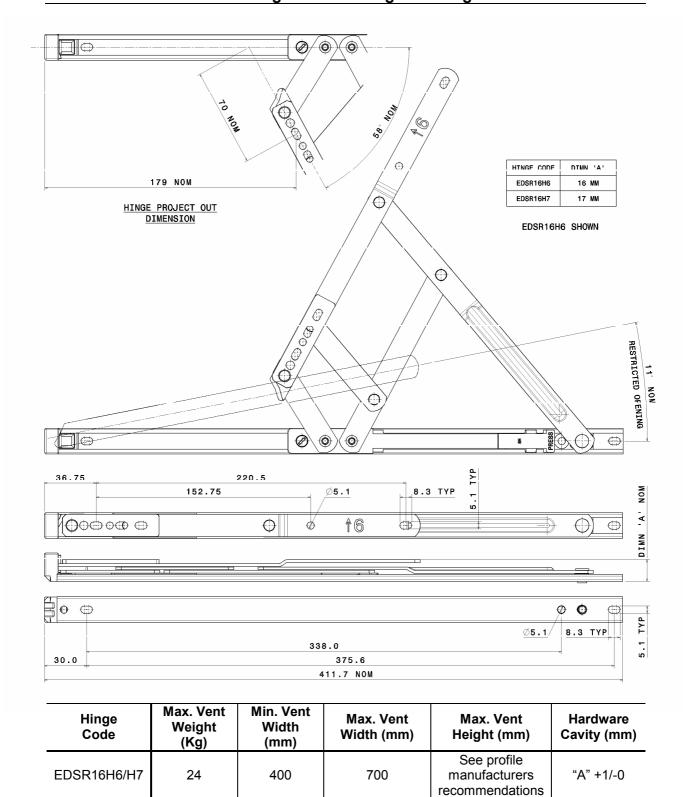

### ASSEMBLY SHEET - EDSR16H6/H7 Side Hung Restricted Highline Hinges

#### Not to Scale, All dimensions in mm

It is the responsibility of the user to ensure that this document is at the latest issue.

Due to our policy of continual product improvement we reserve the right to alter specifications without notice.

It is the responsibility of the window manufacturer to ensure that the finished window meets the required performance and safety specification.

ISSUE: March, 2006