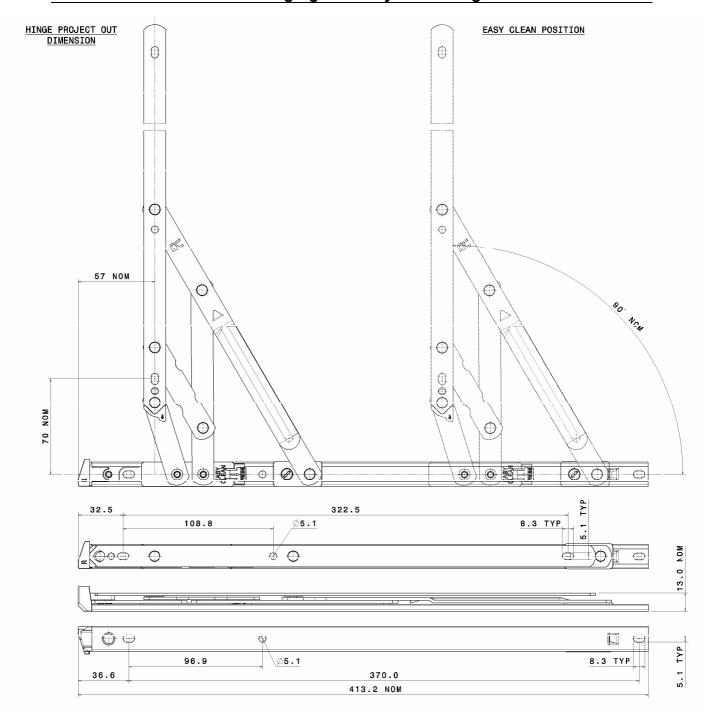

# ASSEMBLY SHEET - EDSE16 Side Hung Egress/Easy Clean Hinge

| Hinge  | Max. Vent   | Min. Vent  | Max. Vent  | Max. Vent                                       | Hardware    |
|--------|-------------|------------|------------|-------------------------------------------------|-------------|
| Code   | Weight (Kg) | Width (mm) | Width (mm) | Height (mm)                                     | Cavity (mm) |
| EDSE16 | 24          | 400        | 700        | See profile<br>manufacturers<br>recommendations | 13 - 14     |

### Not to Scale, All dimensions in mm

It is the responsibility of the user to ensure that this document is at the latest issue.

Due to our policy of continual product improvement we reserve the right to alter specifications without notice.

It is the responsibility of the window manufacturer to ensure that the finished window meets the required performance and safety specification.

ISSUE: March, 2006