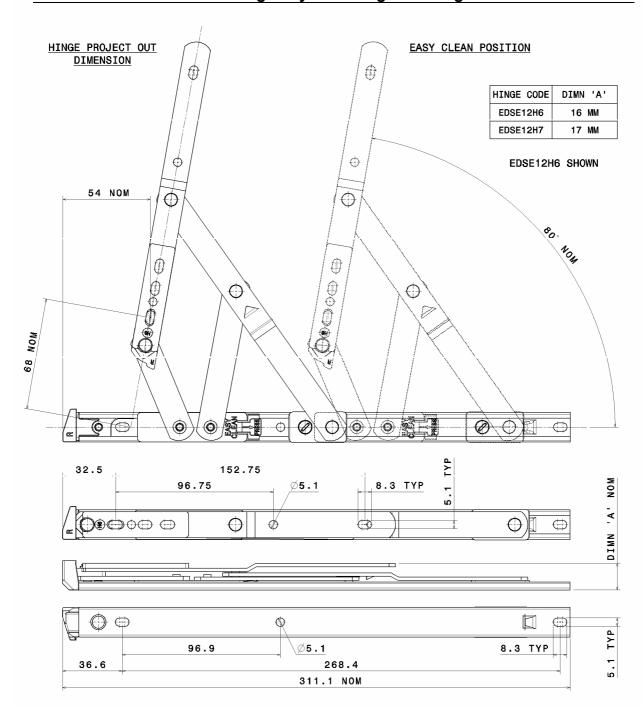

# ASSEMBLY SHEET - EDSE12H6/H7 Side Hung Easy Clean Highline Hinges

| Hinge       | Max. Vent   | Min. Vent  | Max. Vent  | Max. Vent                                       | Hardware    |
|-------------|-------------|------------|------------|-------------------------------------------------|-------------|
| Code        | Weight (Kg) | Width (mm) | Width (mm) | Height (mm)                                     | Cavity (mm) |
| EDSE12H6/H7 | 22          | 300        | 600        | See profile<br>manufacturers<br>recommendations | "A" +1/-0   |

### Not to Scale, All dimensions in mm

It is the responsibility of the user to ensure that this document is at the latest issue.

Due to our policy of continual product improvement we reserve the right to alter specifications without notice.

It is the responsibility of the window manufacturer to ensure that the finished window meets the required performance and safety specification.

ISSUE: March, 2006