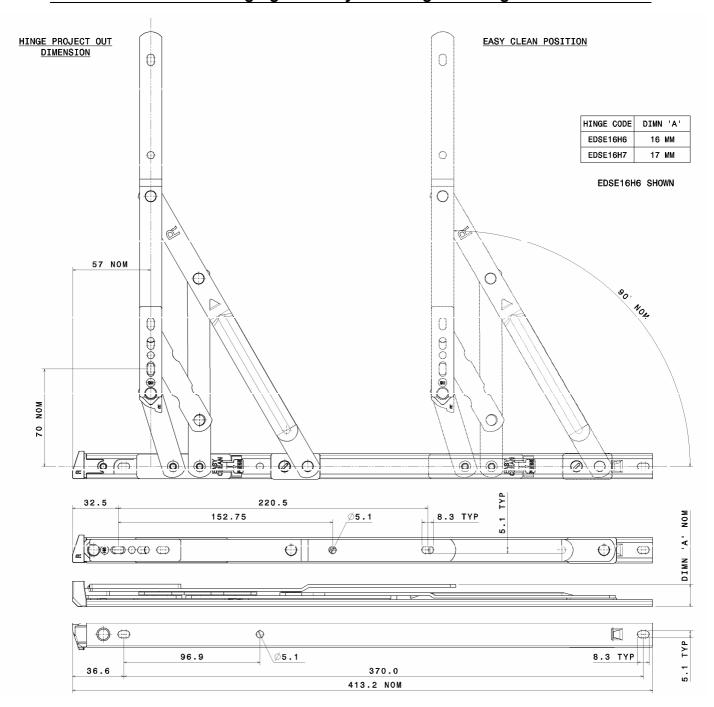

# ASSEMBLY SHEET - EDSE16H6/H7 Side Hung Egress/Easy Clean Highline Hinges

| Hinge       | Max. Vent   | Min. Vent  | Max. Vent  | Max. Vent                                       | Hardware    |
|-------------|-------------|------------|------------|-------------------------------------------------|-------------|
| Code        | Weight (Kg) | Width (mm) | Width (mm) | Height (mm)                                     | Cavity (mm) |
| EDSE16H6/H7 | 24          | 400        | 700        | See profile<br>manufacturers<br>recommendations | "A" +1/-0   |

### Not to Scale, All dimensions in mm

It is the responsibility of the user to ensure that this document is at the latest issue.

Due to our policy of continual product improvement we reserve the right to alter specifications without notice.

It is the responsibility of the window manufacturer to ensure that the finished window meets the required performance and safety specification.

ISSUE: March, 2006