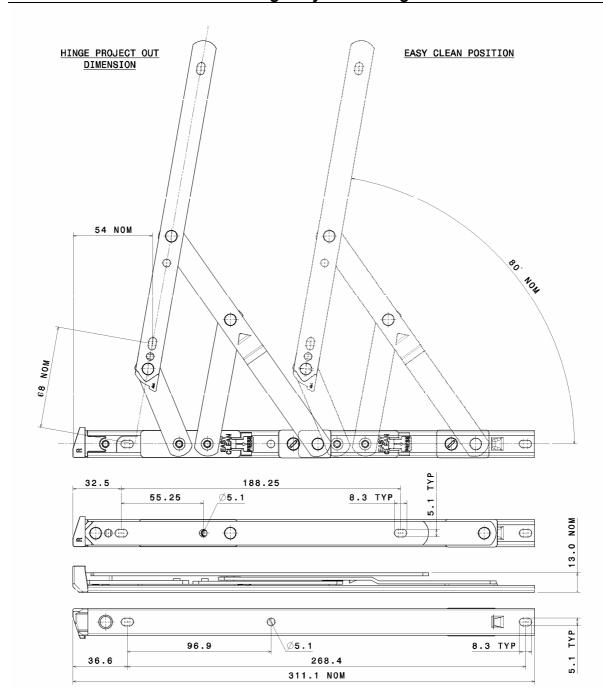

# ASSEMBLY SHEET - EDSE12 Side Hung Easy Clean Hinge

| Hinge  | Max. Vent   | Min. Vent  | Max. Vent  | Max. Vent                                       | Hardware    |
|--------|-------------|------------|------------|-------------------------------------------------|-------------|
| Code   | Weight (Kg) | Width (mm) | Width (mm) | Height (mm)                                     | Cavity (mm) |
| EDSE12 | 22          | 300        | 600        | See profile<br>manufacturers<br>recommendations | 13 - 14     |

### Not to Scale, All dimensions in mm

It is the responsibility of the user to ensure that this document is at the latest issue.

Due to our policy of continual product improvement we reserve the right to alter specifications without notice.

It is the responsibility of the window manufacturer to ensure that the finished window meets the required performance and safety specification.

ISSUE: March, 2006