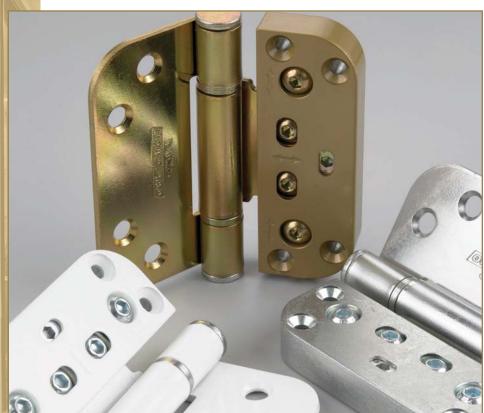

## LOADPRO HINGES

The 3D Adjustable Door Hinge is part of the Nico LOADPRO range of heavy duty, maintenance-free door hinges developed for long-life performance under the most arduous conditions.

# CHOICE OF CORROSION RESISTANT FINISHES

Yellow Zinc or Supercoat 500 Silver to BS EN1670:1998 Grade (Class 4) 240 hours salt spray tested providing very high resistance to corrosion Colour coated (to special order)

# 3D Adjustable Hinge

Nico Manufacturing Ltd, Oxford Road, Clacton-on-Sea, Essex CO15 3TJ, England. Tel: 01255 422333, Fax: 01255 432909,

E-mail: sales@nico.co.uk,

Web: www.nico.co.uk, www.loadpro.co.uk

New from Nico, the LOADPRO 3D Adjustable Hinge is the ideal solution for high performance applications. Featuring low-friction bearings for smooth door opening, it offers guaranteed reliable, maintenance-free operation.