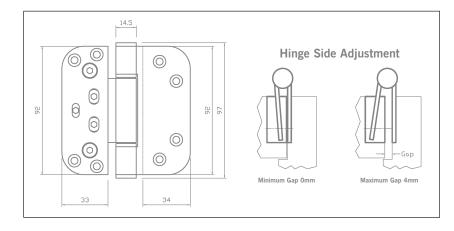

#### EASY 3D ADUSTMENT

Patented innovative design Independent adjustment in all three axes by 4mm key

- +/- 2.5mm Height
- +/- 2mm Side
- +/- 2mm Depth (compression)

No shims - all adjustments can be carried out in situ

#### SPECIFICATIONS

Height:

92mm

Thickness:

14mm/2.7mm

Load:

80kg