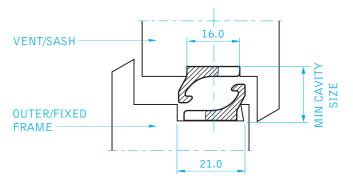

#### VENT AND FRAME COMPONENTS MUST BE ALIGNED.

#### VECTOR EXCLUDER ANCILLARY

| VECTOR EXCLUDER ANCILLARY |          |             |           |         |
|---------------------------|----------|-------------|-----------|---------|
| Part Number               | Туре     | Cavity Size | Quantity  | Boxed   |
| ASD1                      | Standard | 13mm/14mm   | 4 per set | 50 sets |
| ASD2                      | Highline | 16mm/18mm   | 4 per set | 50 sets |