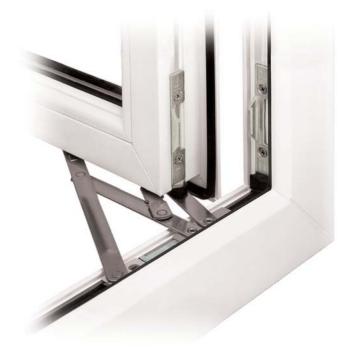

#### VECTOR EXCLUDER

THE ULTIMATE SOLUTION TO SECURITY ON THE HINGED SIDE OF THE WINDOW

- A secure solution to all windows including those offering egress and easy external access without affecting the opening and closing performance of the hinge
- Test performance which can consistently exceed BS7950
- Visibly effective yet unobtrusive
- 10 year guarantee (details available on request)

#### VENT AND FRAME COMPONENTS MUST BE ALIGNED.