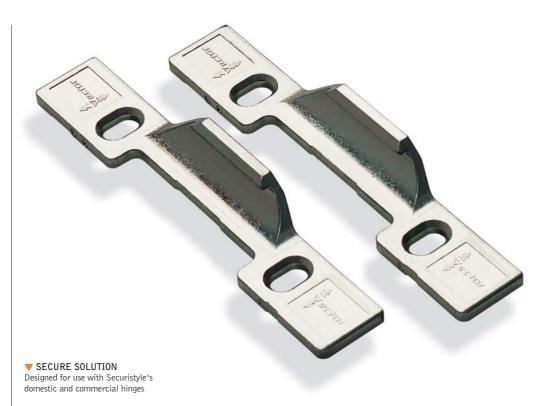

# VECTOR EXCLUDER

Ancillary Security Device

#### VECTOR EXCLUDER

THE ULTIMATE SOLUTION TO SECURITY ON THE HINGED SIDE OF THE WINDOW

- A secure solution to all windows including those offering egress and easy external access without affecting the opening and closing performance of the hinge
- Test performance which can consistently exceed BS7950
- Visibly effective yet unobtrusive
- 10 year guarantee (details available on request)

## VECTOR EXCLUDER

### Ancillary Security Device