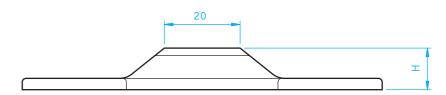

### **Product Specification**

DIMENSION 'H': 11.0mm (STANDARD) 12.5mm (HIGHLINE)