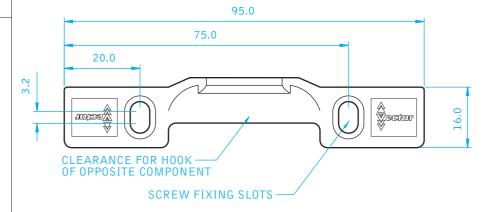

## PRODUCT SPECIFICATION

- Easy to fit with no routing required
- No maintenance required
- Compatible with standard fixings, countersunk and panhead
- Can be used on windows without reinforcement
- 1 set of four per opening vent
- A pair must be fitted with the hook centre within 100mm of each hinge

### **Product Specification**

DIMENSION 'H': 11.0mm (STANDARD) 12.5mm (HIGHLINE)