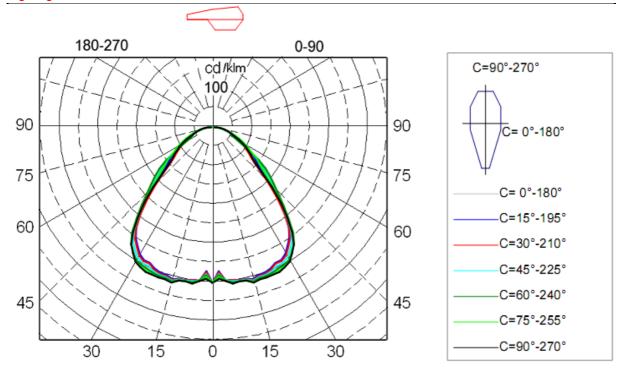

| Flicker free      | Operating temperature range | -10 ~ 40°C    |
| UGR                         | <19               |                             | -20 ~ 60°C    |
| McAdam Index                | <6                | Storage temperature range   |               |
|                             |                   | EMC                         | EN 55015      |
| Protection                  |                   | Safety                      | EN 61347-2-13 |
| Ingress protection IP       | IP40              | Immunity                    | EN 61547      |
| Safety class                | Class II          | -                           |               |
| -                           |                   | Approvals                   | CE            |



**Lighting Curves** 



#### **Lighting Curves 3D**



## **Packaging Information**

Each Panel is placed in a Single Carton Box with dimensions 625mm x 35mm x 660mm. 5 x Single Box LED Edge are place in one Industrial Package with dimensions 632mm x 198mm x 675mm. Industrial Package is placed on a Pallet depending on the dimensions and requirements.



### Energy Efficiency Class: