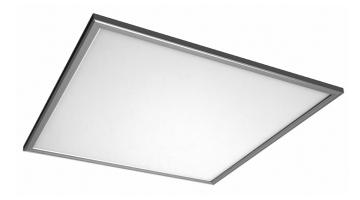

#### **Characteristics**

Direct replacement for luminaires with fluorescent lamps Suitable for recessed ceiling systems with a grid size of 600 x 600 mm Suitable for suspended and recessed mounting Flicker free Easy and quick installation Energy savings of up to 50 % (compared to luminaires that use fluorescent lamps) Luminous efficiency of >100 lm/W Material of the body: Aluminium Material of the LGP: PMMA RFI conform up to 300MHz Immunity according to standard PF> 0.9

# Typical application

Office lighting Schools Commercial areas Workshops

#### **Technical parameters**

| Input                       |                   | Body                        |               |
|-----------------------------|-------------------|-----------------------------|---------------|
| Rated power