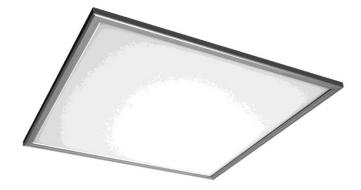

### **Characteristics**

Direct replacement for luminaires with fluorescent lamps Suitable for recessed ceiling systems with a grid size of 600 x 600 mm Suitable for suspended and recessed mounting Flicker free Easy and quick installation Energy savings of up to 50 % (compared to luminaires that use fluorescent lamps) Luminous efficiency of >100 lm/W Material of the body: Aluminium Material of the LGP: MS RFI conform up to 300MHz Immunity according to standard PF> 0.9

#### **Typical application**

Office lighting Schools Commercial areas Workshops

#### **Technical parameters**

| Input                       |                   | Body                        |               |
|-----------------------------|-------------------|-----------------------------|---------------|
| Rated power