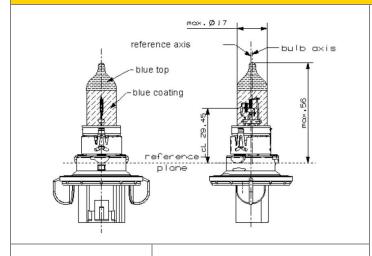

## TECHNICAL DETAILS

Geometry

Light center length: 29,45mm Bulb diameter: max. 17mm

| Rated Voltage        | ECE R37: 12V                                                        |  |
|----------------------|---------------------------------------------------------------------|--|
| Rated Wattage        | max. 75W/68W @13,2V<br>max. 70W/60W @12,8V                          |  |
| Base                 | P26,4t                                                              |  |
| Operating Conditions | burning position: horizontal                                        |  |
| Luminous Flux        | 1700/1100 lm ± 15% @13,2V<br>1500/1000 lm ± 15% @12,8V              |  |
| Lifetime             | B10: 100/150h @14,0V<br>B50: 150/320h @14,0V<br>Tc: 160/340h @14,0V |  |