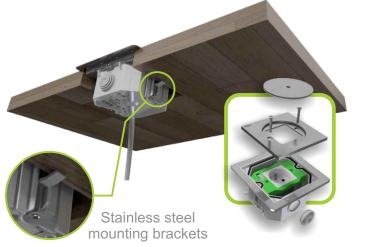

# Watertight **B10 FLOORBOX**

For electrical sockets, voice and data connections or multimedia. With or without a safety lock. For indoor or outdoor use.

#### **Functional**

B10 can be installed both indoor and outdoor, in concrete screeds, in false floors or in technical floors

Up to 1 m of submersion

Fully protected from dust

The equipment is protected from shocks equal to an energy of 20 joules