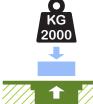

#### **Functional**

B10 can be installed both indoor and outdoor, in concrete screeds, in false floors or in technical floors

Up to 1 m of submersion

Fully protected from dust

The equipment is protected from shocks equal to an energy of 20 joules