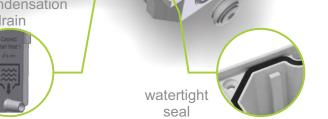

#### Robust

B10 has the highest protection indices on the market

#### **Functional**

B10 can be installed both indoor and outdoor, in concrete screeds, in false floors or in technical floors

Up to 1 m of submersion

Fully protected from dust

The equipment is protected from shocks equal to an energy of 20 joules