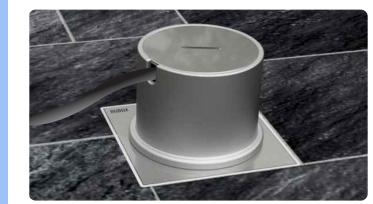

# Watertight **B10 FLOORBOX**

For electrical sockets, voice and data connections or multimedia. With or without a safety lock. For indoor or outdoor use.

#### **Functional**

B10 can be installed both indoor and outdoor, in concrete screeds, in false floors or in technical floors

Up to 1 m of submersion

Fully protected from dust

The equipment is protected from shocks equal to an energy of 20 joules