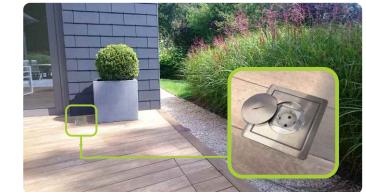

# Think **BUBOX B10** ... ... for outdoor

# Watertight **B10 FLOORBOX**

For electrical sockets, voice and data connections or multimedia. With or without a safety lock. For indoor or outdoor use.

#### **Functional**

B10 can be installed both indoor and outdoor, in concrete screeds, in false floors or in technical floors

Up to 1 m of submersion

Fully protected from dust

The equipment is protected from shocks equal to an energy of 20 joules