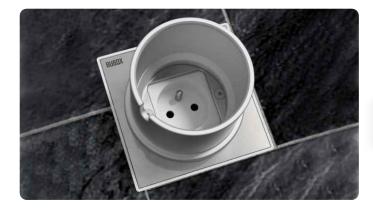

# Watertight **B10** Floor Box

Flush

Configuration example

mounting box

Empty flush mounting box

**Brass lids** 

+ Mechanism holder

with a socket 2P+T 16A 250V NF

# Watertight **B10 FLOORBOX**

For electrical sockets, voice and data connections or multimedia. With or without a safety lock. For indoor or outdoor use.