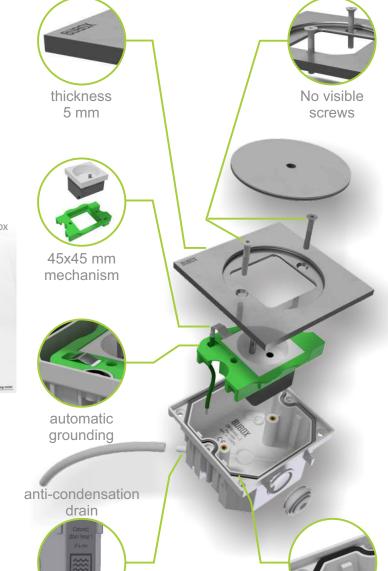

#### Innovative

Intuitive, easy assembly (desassembling) time saving and a reduced workforce

# Full

Modular, design and meet a high standard of quality, B10 has a constantly evolving technical know-how