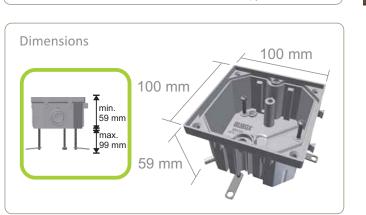

# Watertight **B10 FLOORBOX**

For electrical sockets, voice and data connections or multimedia. With or without a safety lock. For indoor or outdoor use.