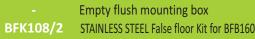

## False floor Kit

A solid frame (and screws) made of stainless steel 316 allows the integration of B10 in technical floor and / or false floor