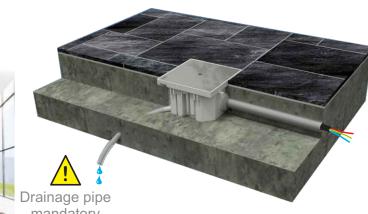

# Watertight **B10** Floor Box

Flush

Configuration example

mounting box

Empty flush mounting box

**Brass lids** 

+ Mechanism holder

with a socket 2P+T 16A 250V NF

with a empty mechanism 45x45 mm

+ False Floor Kit (optional)

BFB160

with a empty mechanism 45x45 mm with a socket 2P+T 16A 250V NF

Mechanisms **B45** 

**B45\*** is the perfect combination with **B10** 

Face plates KEYSTONE connectors

## False floor Kit

A solid frame (and screws) made of stainless steel 316 allows the integration of B10 in technical floor and / or false floor