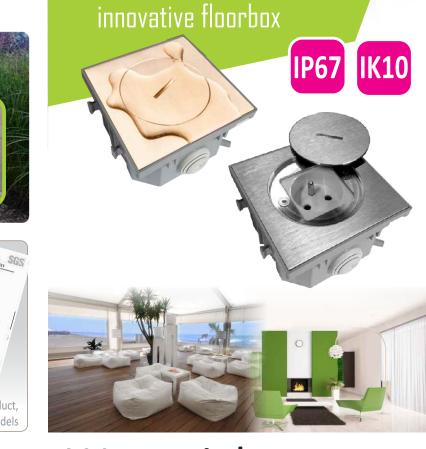

# Watertight **B10 FLOORBOX**

For electrical sockets, voice and data connections or multimedia. With or without a safety lock. For indoor or outdoor use.

#### Robust

B10 has the highest protection indices on the market

#### **Functional**

B10 can be installed both indoor and outdoor, in concrete screeds, in false floors or in technical floors

Up to 1 m of submersion

Fully protected from dust

The equipment is protected from shocks equal to an energy of 20 joules

Hotels

Airports