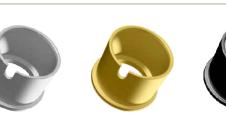

# Watertight **B10** Floor Box

Flush

Configuration example

mounting box

Empty flush mounting box

**Brass lids** 

+ Mechanism holder

with a socket 2P+T 16A 250V NF