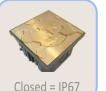

#### Robust

B10 has the highest protection indices on the market

#### **Functional**

B10 can be installed both indoor and outdoor, in concrete screeds, in false floors or in technical floors

Up to 1 m of submersion

Fully protected from dust

The equipment is protected from shocks equal to an energy of 20 joules