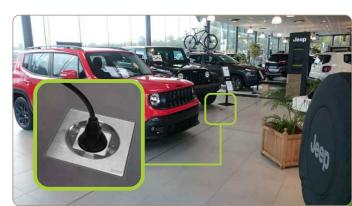

# Watertight **B10 FLOORBOX**

For electrical sockets, voice and data connections or multimedia. With or without a safety lock. For indoor or outdoor use.

#### **Functional**

B10 can be installed both indoor and outdoor, in concrete screeds, in false floors or in technical floors

Up to 1 m of submersion

Fully protected from dust

The equipment is protected from shocks equal to an energy of 20 joules