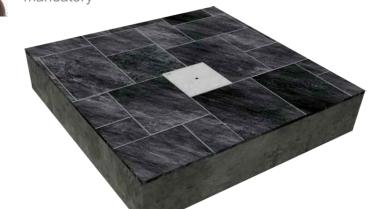

# Watertight **B10 FLOORBOX**

For electrical sockets, voice and data connections or multimedia. With or without a safety lock. For indoor or outdoor use.

#### **Functional**

B10 can be installed both indoor and outdoor, in concrete screeds, in false floors or in technical floors

Up to 1 m of submersion

Fully protected from dust

The equipment is protected from shocks equal to an energy of 20 joules