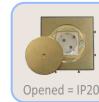

#### Robust

B10 has the highest protection indices on the market

#### **Functional**

B10 can be installed both indoor and outdoor, in concrete screeds, in false floors or in technical floors

Up to 1 m of submersion

Fully protected from dust

The equipment is protected from shocks equal to an energy of 20 joules