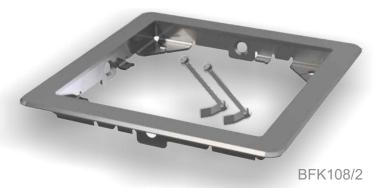

## False floor Kit

A solid frame (and screws) made of stainless steel 316 allows the integration of B10 in technical floor and / or false floor