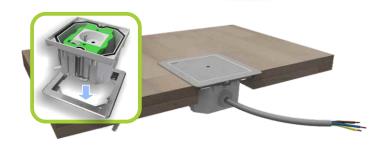

# Watertight **B10 FLOORBOX**

For electrical sockets, voice and data connections or multimedia. With or without a safety lock. For indoor or outdoor use.

#### **Functional**

B10 can be installed both indoor and outdoor, in concrete screeds, in false floors or in technical floors

Up to 1 m of submersion

Fully protected from dust

The equipment is protected from shocks equal to an energy of 20 joules