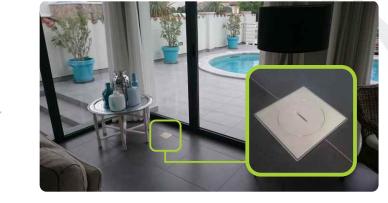

### Timeless

Thanks to its timeless lines, B10 is perfectly suitable for the following installation locations

#### **Functional**

B10 can be installed both indoor and outdoor, in concrete screeds, in false floors or in technical floors

Up to 1 m of submersion

Fully protected from dust

The equipment is protected from shocks equal to an energy of 20 joules