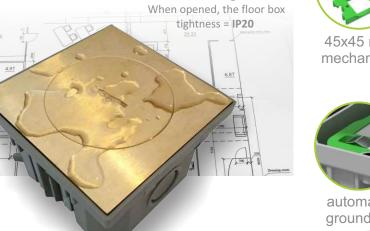

# Watertight **B10** Floor Box

Flush

Configuration example

mounting box

Empty flush mounting box

**Brass lids** 

+ Mechanism holder

with a socket 2P+T 16A 250V NF

## False floor Kit

A solid frame (and screws) made of stainless steel 316 allows the integration of B10 in technical floor and / or false floor