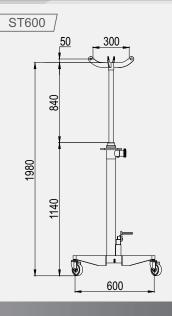

## TRANSMISSION JACK

| Model | Capacity | Net Weight | Packing Size | Α    | В   | С   | D    | E  | F   | Wheel diameter |
|-------|----------|------------|--------------|------|-----|-----|------|----|-----|----------------|
| ST300 | 300kgs   | 28.10kgs   | 107x24x30cm  | 1140 | 860 | 300 | 2000 | 50 | 600 | 63             |
| ST600 | 600kgs   | 34.80kgs   | 107x24x30cm  | 1140 | 840 | 300 | 1980 | 50 | 600 | 75             |