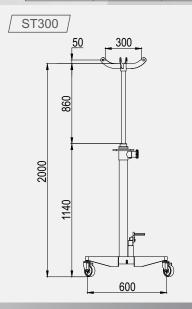

## TRANSMISSION JACK

| Model | Capacity | Net Weight | Packing Size | Α    | В   | С   | D    | E  | F   | Wheel diameter |
|-------|----------|------------|--------------|------|-----|-----|------|----|-----|----------------|
| ST300 | 300kgs   | 28.10kgs   | 107x24x30cm  | 1140 | 860 | 300 | 2000 | 50 | 600 | 63             |
| ST600 | 600kgs   | 34.80kgs   | 107x24x30cm  | 1140 | 840 | 300 | 1980 | 50 | 600 | 75             |