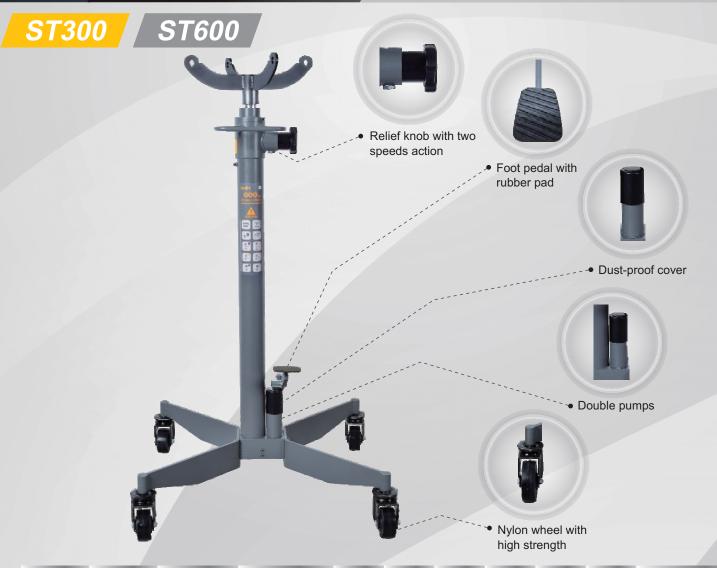

## **Features**

- Double pumps
- Two speeds actions
- Safety overload valve
- Nylon wheel with high strength
- Hard chrome plated piston rod for long life
- Precise adjustment for positioning of transmission
- Pedal operated pump leaving both hands free for work