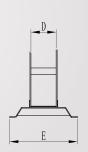

Working Bench Pin with Plastic Sleeve at One End

Handle Assy Holder

Pneumatic Foot Pedal Switch

| Model    | Capacity | Net Weight | Packing Size   | Working Air Pressure | Α    | В   | С    | D   | Е   | G   | G2  | R   | М   |
|----------|----------|------------|----------------|----------------------|------|-----|------|-----|-----|-----|-----|-----|-----|
| SP-50EAM | 50t      | 244kgs     | 182x110x40.5cm | 0.9-1.2MPa           | 1080 | 750 | 1850 | 200 | 650 | 120 | 820 | 200 | 280 |