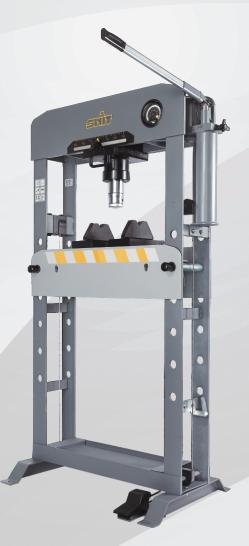

## SP-50EAM

Scale & Sliding Cylinder with Handle and Rotatable Knob

Winch Handle Holder

Winch Protection Cover

Spare Parts Tray

Well-Designed Legs with Bolt Holes

Quick Detachable Top Cover

Pulley Protection Cover

Working Bench Pin with Plastic Sleeve at One End

Handle Assy Holder

Pneumatic Foot Pedal Switch

| Model    | Capacity | Net Weight | Packing Size   | Working Air Pressure | Α    | В   | С    | D   | Е   | G   | G2  | R   | М   |
|----------|----------|------------|----------------|----------------------|------|-----|------|-----|-----|-----|-----|-----|-----|
| SP-50EAM | 50t      | 244kgs     | 182x110x40.5cm | 0.9-1.2MPa           | 1080 | 750 | 1850 | 200 | 650 | 120 | 820 | 200 | 280 |

## **Features**

- Safety valve
- Industry seals
- Double speed pump
- Automatic spring return of piston
- Legs with bolt holes for fixing to the floor
- Same cylinder assy as Snit pneumatic jacks
- Ergonomics operation handle and winch handle holder
- Winch protection cover and pulley protection cover for hand safety