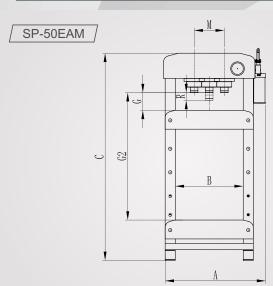

## SP-50EAM

Scale & Sliding Cylinder with Handle and Rotatable Knob

Winch Handle Holder

Winch Protection Cover

Spare Parts Tray

Well-Designed Legs with Bolt Holes

Quick Detachable Top Cover

Pulley Protection Cover

Working Bench Pin with Plastic Sleeve at One End

Handle Assy Holder

Pneumatic Foot Pedal Switch

| Model    | Capacity | Net Weight | Packing Size   | Working Air Pressure | Α    | В   | С    | D   | Е   | G   | G2  | R   | М   |
|----------|----------|------------|----------------|----------------------|------|-----|------|-----|-----|-----|-----|-----|-----|
| SP-50EAM | 50t      | 244kgs     | 182x110x40.5cm | 0.9-1.2MPa           | 1080 | 750 | 1850 | 200 | 650 | 120 | 820 | 200 | 280 |