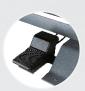

Working Bench Pin with Plastic Sleeve at One End

Handle Assy Holder

Pneumatic Foot Pedal Switch

| Model    | Capacity | Net Weight | Packing Size   | Working Air Pressure | Α    | В   | С    | D   | Е   | G   | G2  | R   | М   |
|----------|----------|------------|----------------|----------------------|------|-----|------|-----|-----|-----|-----|-----|-----|
| SP-50EAM | 50t      | 244kgs     | 182x110x40.5cm | 0.9-1.2MPa           | 1080 | 750 | 1850 | 200 | 650 | 120 | 820 | 200 | 280 |