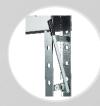

## SP-30EAM

Scale & Sliding Cylinder with Handle and Rotatable Knob

Quick Detachable Top Cover

Well-Designed Legs with Bolt Holes

Working Bench Pin with Plastic Sleeve at One End

Handle Assy Holder

Pneumatic Foot Pedal Switch