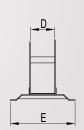

| Model    | Capacity | Net Weight | Packing Size | Working Air Pressure | Α   | В   | С    | C1   | D   | Е   | G  | G2  | R   | М   |
|----------|----------|------------|--------------|----------------------|-----|-----|------|------|-----|-----|----|-----|-----|-----|
| SP-30EAM | 30t      | 131kgs     | 160x77x33cm  | 0.9-1.2Mpa           | 840 | 540 | 1650 | 1850 | 148 | 540 | 75 | 990 | 180 | 240 |