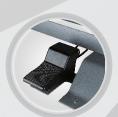

## SP-30EAM

Scale & Sliding Cylinder with Handle and Rotatable Knob

Quick Detachable Top Cover

Well-Designed Legs with Bolt Holes

Working Bench Pin with Plastic Sleeve at One End

Handle Assy Holder

Pneumatic Foot Pedal Switch