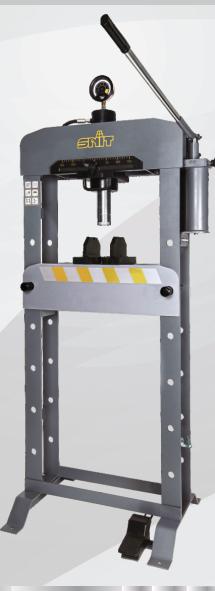

# SHOP PRESS

### PNEUMATIC&HYDRAULIC

## SP-30EAM

Scale & Sliding Cylinder with Handle and Rotatable Knob

Quick Detachable Top Cover

Well-Designed Legs with Bolt Holes

Working Bench Pin with Plastic Sleeve at One End

Handle Assy Holder

Pneumatic Foot Pedal Switch

| Model    | Capacity | Net Weight | Packing Size | Working Air Pressure | Α   | В   | С    | C1   | D   | Е   | G  | G2  | R   | М   |
|----------|----------|------------|--------------|----------------------|-----|-----|------|------|-----|-----|----|-----|-----|-----|
| SP-30EAM | 30t      | 131kgs     | 160x77x33cm  | 0.9-1.2Mpa           | 840 | 540 | 1650 | 1850 | 148 | 540 | 75 | 990 | 180 | 240 |

## **Features**

- Safety valve
- Industry seals
- Double speed pump
- Automatic spring return of piston
- Legs with bolt holes for fixing to the floor
- Same cylinder assy as Snit pneumatic jacks
- Ergonomics operation handle and winch handle holder