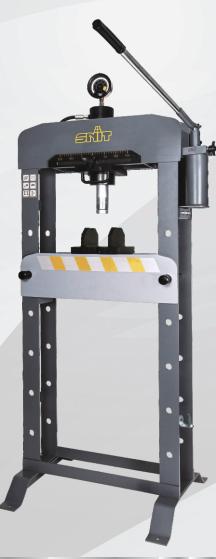

## SHOP PRESS

**HYDRAULIC** 

## SP-20EM

Scale & Sliding Cylinder with Handle and Rotatable Knob

V-block & Up-down Moveable Pins

Well-Designed Legs with Bolt Holes

Quick Detachable Top Cover

Working Bench Pin with Plastic Sleeve at One End

## **Features**

- Safety valve
- Industry seals
- Double speed pump
- Legs with bolt holes for fixing to the floor
- Same cylinder assy as Snit pneumatic jacks
- Ergonomics operation handle and winch handle holder