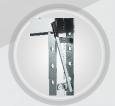

## SP-20EM

Scale & Sliding Cylinder with Handle and Rotatable Knob

V-block & Up-down Moveable Pins

Well-Designed Legs with Bolt Holes

Quick Detachable Top Cover

Working Bench Pin with Plastic Sleeve at One End

Handle Assy Holder

| Model    | Capacity | Net Weight | Packing Size | Working Air Pressure | Α   | В   | С    | C1   | D   | Е   | G  | G2  | R   | М   |  |
|----------|----------|------------|--------------|----------------------|-----|-----|------|------|-----|-----|----|-----|-----|-----|--|
| SP-30EAM | 30t      | 131kgs     | 160x77x33cm  | 0.9-1.2Mpa           | 840 | 540 | 1650 | 1850 | 148 | 540 | 75 | 990 | 180 | 240 |  |

## **Features**

- Safety valve
- Industry seals
- Double speed pump
- Legs with bolt holes for fixing to the floor
- Same cylinder assy as Snit pneumatic jacks
- Ergonomics operation handle and winch handle holder