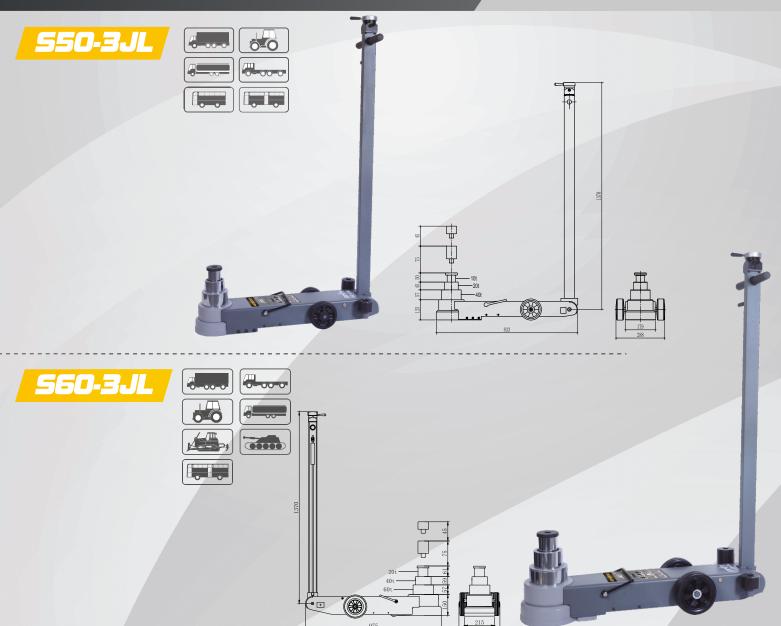

## PNEUMATIC HYDRAULIC JACK

| Model  | Capacity    | Net Weight | Packing Size | Working Air Pressure | Min Height | Max Height | Lifting Height                   | Extension Height |
|--------|-------------|------------|--------------|----------------------|------------|------------|----------------------------------|------------------|
| S50-3J | 50t/25t/10t | 61kgs      | 92x31x27cm   | 0.9 ~1.2Mpa          | 160mm      | 472mm      | 50t:62mm<br>25t:61mm<br>10t:69mm | 75mm+45mm        |
| S60-3J | 60t/40t/20t | 70kgs      | 92x31x27cm   | 0.9 ~1.2Mpa          | 177mm      | 544mm      | 60t:82mm<br>40t:81mm<br>20t:84mm | 75mm+45mm        |