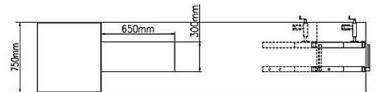

## Technical data:

| Power supply                      | 230 V ; 50 Hz; 1 Ph |
|-----------------------------------|---------------------|
| Motor power                       | 1,1 kW              |
| Max lifting capacity              | 600 kg              |
| Lifting time                      | 23 s                |
| Max lifting height                | 1090 mm             |
| Min. height                       | 155 mm              |
| Total length (with drive on ramp) | 2755 mm             |
| Platform length                   | 2250 mm             |
| Extra Wide Kit (optional)         | +600 mm             |
| Extra Length Kit (optional)       | +400 mm             |
| Weight                            | 290 kg              |