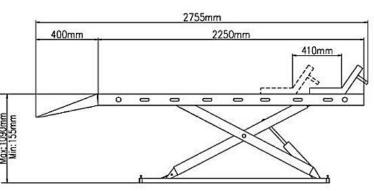

## Technical data:

| Power supply                      | 230 V ; 50 Hz; 1 Ph |
|-----------------------------------|---------------------|
| Motor power                       | 1,1 kW              |
| Max lifting capacity              | 600 kg              |
| Lifting time                      | 23 s                |
| Max lifting height                | 1090 mm             |
| Min. height                       | 155 mm              |
| Total length (with drive on ramp) | 2755 mm             |
| Platform length                   | 2250 mm             |
| Extra Wide Kit (optional)         | +600 mm             |
| Extra Length Kit (optional)       | +400 mm             |
| Weight                            | 290 kg              |