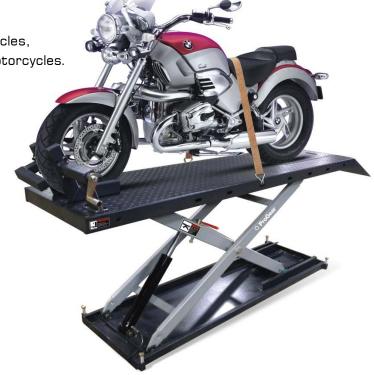

## Motorcycle lift MC600

## Main features:

- automatic, mechanical security system,
- specialized front wheel holder,
- a specjal jack under the frame as an option,
- · removable grabs under the rear wheel,
- the possibility of extending the lift for ATV vehicles,
- possibility of extending the lift for CUSTOM motorcycles.

The **MC600** lift is an electro-hydraulic motorcycle lift designed for servicing motorcycles, scooters and ATVs.

It is equipped with a mechanical front wheel holder. As

an option, it can be extended to ATVs and CUSTOM

motorcycles.

\* removable cover under the rear wheel