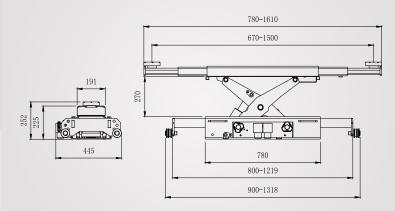

Various adaptors for options

| Model  | Capacity | Working Air Pressure | Net Weight | Packing Size | Stroke | Telescopic<br>Arms Width | Depth | Min Height | Max Height |
|--------|----------|----------------------|------------|--------------|--------|--------------------------|-------|------------|------------|
| SJ3T-A | 3000kgs  | 0.75-1.2Mpa          | 159kgs     | 95.5×53×36cm | 270mm  | 780-1610mm               | 445mm | 252mm      | 522mm      |