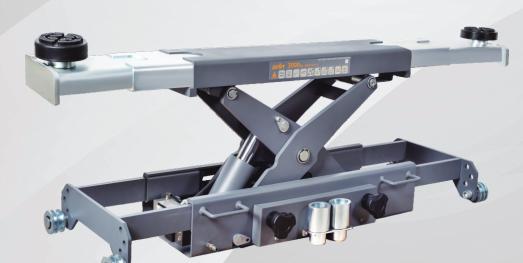

## SJ3T-A

Flexible top support beam can be extended and the screw extension added on the beam is also adjustable

Unique height adjustable support arm system, designed to fit all lifts

Two-hand lowering operation with automatic safety locking device and overload valve for optimum safety

Various adaptors for options

| Model  | Capacity | Working Air Pressure | Net Weight | Packing Size | Stroke | Telescopic<br>Arms Width | Depth | Min Height | Max Height |
|--------|----------|----------------------|------------|--------------|--------|--------------------------|-------|------------|------------|
| SJ3T-A | 3000kgs  | 0.75-1.2Mpa          | 159kgs     | 95.5×53×36cm | 270mm  | 780-1610mm               | 445mm | 252mm      | 522mm      |

## **Features**

- Strong design makes it ideal for lifting different heavy vehicles
- Pump with two speeds action function
- Flexible top support beam can be extended to 1610mm
- Unique height adjustable support arm system, designed to fit all lifts
- Low closed height of only 252mm
- Hard chrome plated piston rod for long life
- Saddles with screw extension and cup-shaped adaptors are standard accessories
- Various adaptors for lifting different parts.