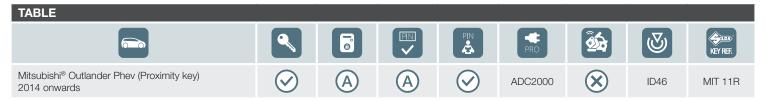

## Australia

| TABLE                                                                |              |              |   |              |         |                  |      |          |  |  |  |
|----------------------------------------------------------------------|--------------|--------------|---|--------------|---------|------------------|------|----------|--|--|--|
|                                                                      | ٩            | 0            |   | PIN          | PRO     | <b><u>ě</u>ź</b> | ভ    | KEY REF. |  |  |  |
| Mitsubishi® Eclipse Cross (Proximity-Push button key) 2017 to 2019   | $\bigotimes$ | A            | A | $\bigotimes$ | ADC2000 | $\bigotimes$     | ID47 | MIT 11R  |  |  |  |
| Mitsubishi® Pajero Sport (Proximity-Push button key)<br>2016 to 2019 | $\bigotimes$ | A            | A | $\bigotimes$ | ADC2000 | $\bigotimes$     | ID47 | MIT 11R  |  |  |  |
| Mitsubishi® Outlander Phev (Proximity key)<br>2014 onwards           | $\bigotimes$ | A            | A | $\bigotimes$ | ADC2000 | $\bigotimes$     | ID46 | MIT 11R  |  |  |  |
| Mitsubishi® Triton (Proximity-Push button key)<br>2015 onwards       | $\bigotimes$ | A            | A | $\bigotimes$ | ADC2000 | $\bigotimes$     | ID46 | MIT 11R  |  |  |  |
| Mitsubishi® Triton (Bladed key)<br>2015 to 2018                      | $\bigotimes$ | $\bigotimes$ | A | $\bigotimes$ | ADC2000 | $\bigotimes$     | ID46 | MIT 11R  |  |  |  |
| Mitsubishi® Triton (Bladed key)<br>2018 to 2019                      | $\bigcirc$   | $\bigcirc$   | A | $\bigotimes$ | ADC2000 | $\bigotimes$     | ID46 | MIT 11R  |  |  |  |