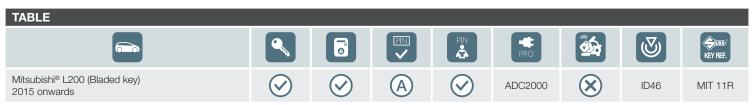

## Australia

| TABLE                                                                |              |              |   |              |         |                  |      |          |  |  |  |
|----------------------------------------------------------------------|--------------|--------------|---|--------------|---------|------------------|------|----------|--|--|--|
|                                                                      | ٩            | 0            |   | PIN          | PRO     | <b><u>ě</u>ź</b> | ভ    | KEY REF. |  |  |  |
| Mitsubishi® Eclipse Cross (Proximity-Push button key) 2017 to 2019   | $\bigotimes$ | A            | A | $\bigotimes$ | ADC2000 | $\bigotimes$     | ID47 | MIT 11R  |  |  |  |
| Mitsubishi® Pajero Sport (Proximity-Push button key)<br>2016 to 2019 | $\bigotimes$ | A            | A | $\bigotimes$ | ADC2000 | $\bigotimes$     | ID47 | MIT 11R  |  |  |  |
| Mitsubishi® Outlander Phev (Proximity key)<br>2014 onwards           | $\bigotimes$ | A            | A | $\bigotimes$ | ADC2000 | $\bigotimes$     | ID46 | MIT 11R  |  |  |  |
| Mitsubishi® Triton (Proximity-Push button key)<br>2015 onwards       | $\bigotimes$ | A            | A | $\bigotimes$ | ADC2000 | $\bigotimes$     | ID46 | MIT 11R  |  |  |  |
| Mitsubishi® Triton (Bladed key)<br>2015 to 2018                      | $\bigotimes$ | $\bigotimes$ | A | $\bigotimes$ | ADC2000 | $\bigotimes$     | ID46 | MIT 11R  |  |  |  |
| Mitsubishi® Triton (Bladed key)<br>2018 to 2019                      | $\bigcirc$   | $\bigcirc$   | A | $\bigotimes$ | ADC2000 | $\bigotimes$     | ID46 | MIT 11R  |  |  |  |