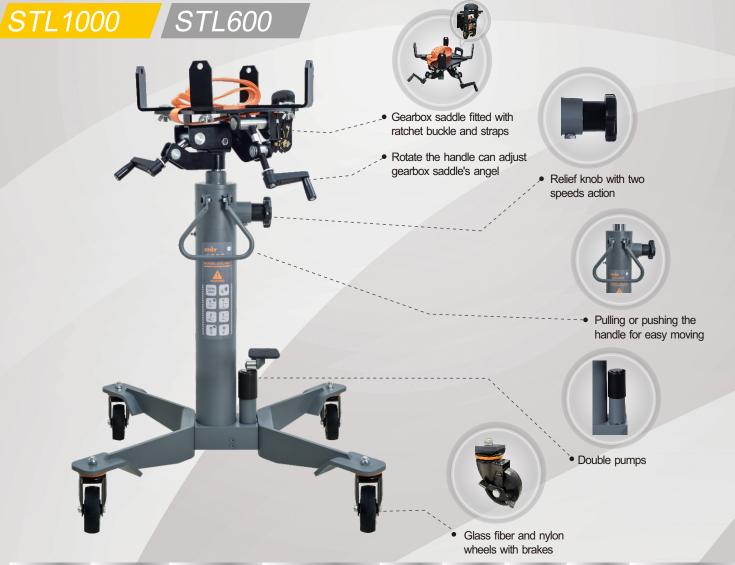

## **Features**

- Double pumps
- Two speeds actions which can meet the requirements of EN1494 well
- Hard chrome plated piston rod for long life
- Ideal for workshop pits because of its low minimum height and long stroke
- Each unit comes with an angle adjustable gearbox saddle as standard
- Safety overload valve
- Pedal operated pump leaving both hands free for work
- · Glass fiber and nylon wheels with brakes
- Foot pedal with rubber pad