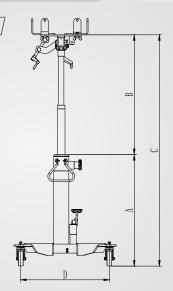

## Telescopic Transmission Jack

| Model   | Capacity | Net Weight | Packing Size | Α   | В    | С    | D   | Wheel Diameter |
|---------|----------|------------|--------------|-----|------|------|-----|----------------|
| STL1000 | 1000kgs  | 58kgs      | 71x32x32cm   | 910 | 1020 | 1930 | 600 | 100            |
| STL600  | 600kgs   | 54kgs      | 71x32x32cm   | 885 | 1020 | 1905 | 600 | 75             |